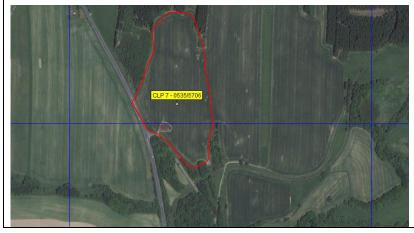

Note CLP 7: The grass airstrip can not be used anymore during competition. The new coordinates of CLP 7 are 0535/5706. You can enter the field on the corner.

Please use only the area marked in red on sketch below.