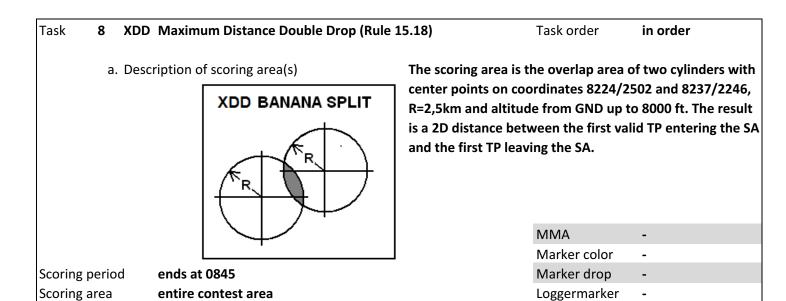

| Task 9 JDG Judge Declared Goal (Rule 19 | .2) Task order                                                    | in order               |
|-----------------------------------------|-------------------------------------------------------------------|------------------------|
| a. Position of set goal/target          |                                                                   | 8201/2156 184ft        |
|                                         |                                                                   |                        |
|                                         | MMA                                                               | R50m                   |
|                                         | Marker color                                                      | g