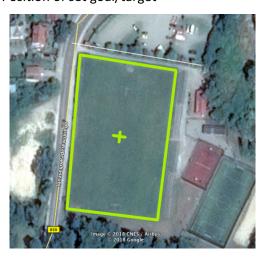

## Task Fly In (Rule 15.4) 15 FIN

Task order in any order

a. Position of set goal/target

8382 / 8264

Note:

MMA is inside the fence surrounding the soccer field. The result from Loggermarker can't be better than 70m.